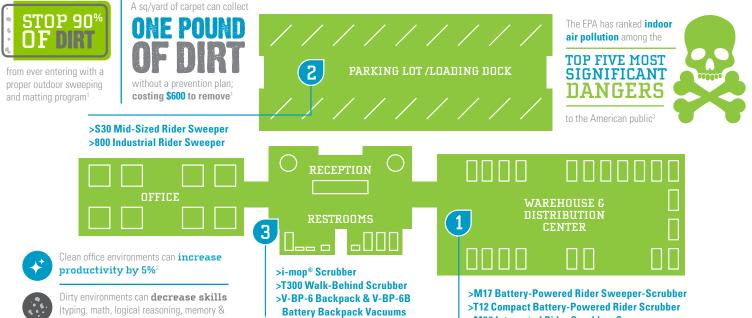

Protect your merchandise through improved dust and dirt control

TENNAN

A Maintain health and safety for your employees through reduced chemical usage, improved air quality and ergonomic product design

>T12 Compact Battery-Powered Rider Scrubber >M20 Integrated Rider Scrubber-Sweeper