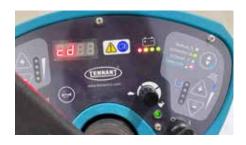

 To change the Chem dose % value press the Select switch until only the Chem-Dose red LED illuminates. Now the chem % can be changed.

 Use the + and – switches for solution flow adjustment to change the CD%.
Values can be set from CD0 to CD10.
After 10 sec the water flow selection will be activated automatically. Machine is ready to use.

| CD0 | 0,5% | CD6  | 5,5% |
|-----|------|------|------|
| CD1 | 1,0% | CD7  | 6,0% |
| CD2 | 2,0% | CD8  | 6,5% |
| CD3 | 3,0% | CD9  | 7,0% |
| CD4 | 4,0% | CD10 | 7,5% |
| CD5 | 5,0% |      |      |