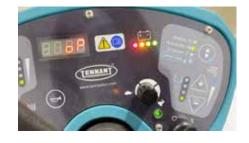

## **Operative Instruction: T681**

 Turn on the machine, activate the Auto program to enable solution delivery to the brush deck.
Press and keep pressed the solution

Select switch for 5 sec to activate the Chem-Dose function. The red LED for chem-dose illuminates, display turns from hour counter to CDxx to indicates chem dose % set.