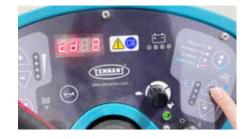

 To change the Chem dose % value press the Select switch until only the Chem-Dose red LED illuminates. Now the chem % can be changed.

 Use the + and – switches for solution flow adjustment to change the CD%.
Values can be set from CD0 to CD10.
After 10 sec the water flow selection will be activated automatically. Machine is ready to use.