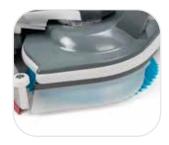

### 6. Splash guards

Removable splash allow for quick cleaning and easy maintenance. No tools required.