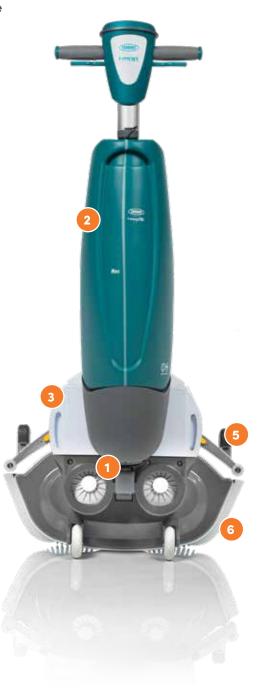

### 1. i-Balance pivot

Spring loaded balancing mechanism reduces the risk of the

machine tipping over and relieves the operator of extra weight.

### 2. Anti-microbial recovery tank. Construction of the tank reduces

the growth of bacteria to avoid

bad smells if left unemptied.

# Battery safeguard Automatically shuts off battery to optimize life, if left on and unused.

4. Upgraded battery and charger\* for the XXL.

Accelerated charging time with an upgraded battery and charger on the XXL Plus.

### 5. Squeegee assembly

Quick change assembly allows for easier cleaning and changing of squeegee blades. Easily press the yellow touch points to access the squeegee blades.

### 6. Splash guards

Removable splash allow for quick cleaning and easy maintenance. No tools required.