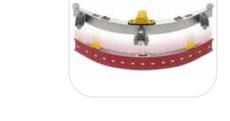

### 5. Squeegee assembly

Quick change assembly allows for easier cleaning and changing of squeegee blades. Easily press the yellow touch points to access the squeegee blades.