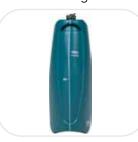

### 2. Anti-microbial recovery tank. Construction of the tank reduces

the growth of bacteria to avoid

bad smells if left unemptied.