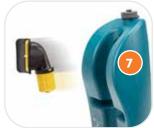

#### 7. Floating ball system

A floating ball in the recovery tank prevents overflowing by stopping the suction of additional residue when full.