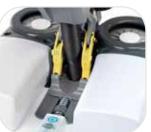

### 1. i-Balance pivot

Spring loaded balancing mechanism reduces the risk of the

machine tipping over and relieves the operator of extra weight.