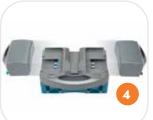

### 5. Squeegee assembly

Quick change assembly allows for easier cleaning and changing of squeegee blades. Easily press the yellow touch points to access the squeegee blades.