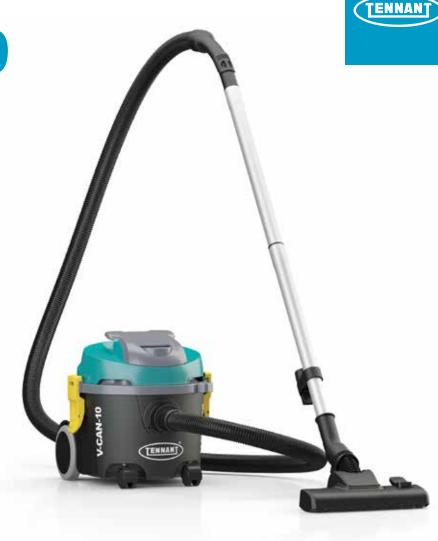

# **V-CAN-10** Compact Canister Vacuum

Maneuverable and easy to use

A lightweight, compact canister vacuum with a simple design that makes it easy to use and store.

#### **Optional Accessories**

**HEPA Bag** 

**Lightweight design** Weighing only nine pounds, the V-CAN-10 is easy to carry and helps minimize operator fatigue.

**User friendly** Sturdy hook allows for easy cord wrapping.

**Ergonomic** Foot-activated on/off switch and on-board tool storage help make the V-CAN-10 easy to use.