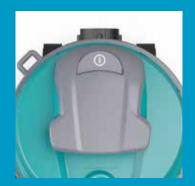

**Ergonomic** Foot-activated on/off switch and on-board tool storage help make the V-CAN-10 easy to use.

#### 1. Non-marking wheels

Two large non-marking rear wheels and two front swivel wheels allow for easy maneuvering

- **2. Foot activated switch** Power on/off with ease
- 3. Onboard storage Store tools and cord easily