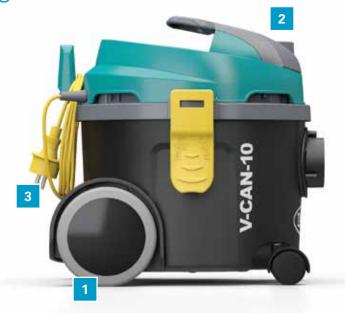

#### 1. Non-marking wheels

Two large non-marking rear wheels and two front swivel wheels allow for easy maneuvering

- **2. Foot activated switch** Power on/off with ease
- 3. Onboard storage Store tools and cord easily