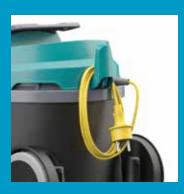

#### **Optional Accessories**

**HEPA Bag** 

**Lightweight design** Weighing only nine pounds, the V-CAN-10 is easy to carry and helps minimize operator fatigue.

**User friendly** Sturdy hook allows for easy cord wrapping.