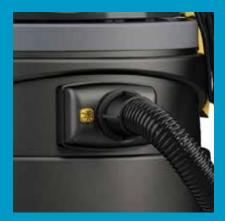

## **Compact and convenient**

A maneuverable wet-dry vacuum with a range of smart features.

#### **Optional Accessories**

**Upstream HEPA cartridge filter** 

Pack of paper or microfiber fleece bags

**Carpet tool** 





#### **Durable construction**

Compact and durable polyethylene tank designed for rugged use.



### **Easy maneuvering**

Handy carrying handle and six swivel wheels make for easy maneuvering.



#### Performance that counts

Flexible hose is locked securely and reliably.

# Inside the V-WD-9

- 1. Innovative head gasket
  - provides strong seal even vacuuming oily or chemical residues. No loss of airflow during suction.
- Strong tank hooks Flexible and fast latching hooks are shock resistant and durable.
- 3. Sealant floater and integrated anti-foam system

detects and blocks liquids when tank is full, protecting the system and ensuring maximum safety.



# V-WD-9 Specifications

| FEATURE                      | SPECIFICATION                                                                                                                                                                                      |
|------------------------------|------------------------------------------