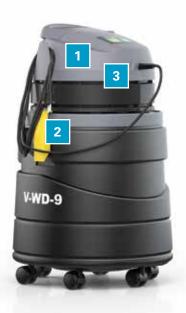

# Inside the V-WD-9

- 1. Innovative head gasket
  - provides strong seal even vacuuming oily or chemical residues. No loss of airflow during suction.
- Strong tank hooks Flexible and fast latching hooks are shock resistant and durable.
- 3. Sealant floater and integrated anti-foam system

detects and blocks liquids when tank is full, protecting the system and ensuring maximum safety.